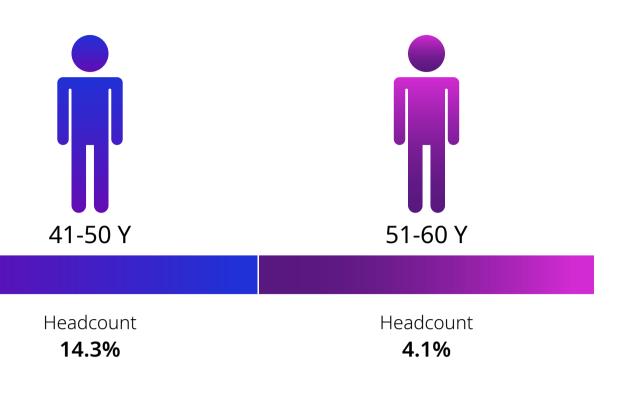

FY 2024-25

AGE GROUP -MANAGEMENT LEVEL -% OF TOTAL HIRE % OF TOTAL HIRE 21-30 Y - **34.2%** Senior Management - 0.8% Middle Management - 11.1% 31-50 Y - **61.2%** Junior Management - 88.2% 51-60 Y - **4.6%** 