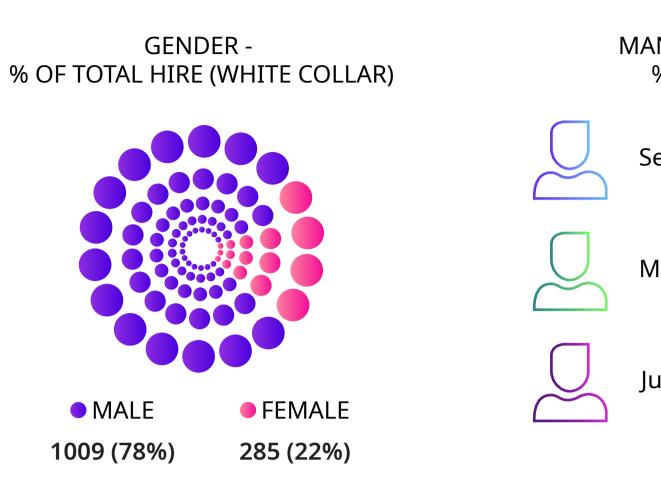

### Percentage of Employee Share in Total Work Force

Total



Total Employee Turnover Rate

Share in total workforce (as % of total workforce) in FY 2024-25

# Hiring Demographics



### Employee Turnover Trend



2022 - 19%



| Employee Turnover Trend                   | FY2021-22 | FY2022-23 | FY2023-24 | FY2024-25 |
|-------------------------------------------|-----------|-----------|-----------|-----------|
| Voluntary Employee Turnover Rate          | 13%       | 15%       | 15%       | 11%       |
| Data Coverage (as % of all FTEs globally) | 100       | 100       | 100       | 100       |

FY 2024-25

AGE GROUP -MANAGEMENT LEVEL -% OF TOTAL HIRE % OF TOTAL HIRE 21-30 Y - **34.2%** Senior Management - 0.8% Middle Management - 11.1% 31-50 Y - **61.2%** Junior Management - 88.2% 51-60 Y - **4.6%** 

Total Employee Turnover Rate



2023 - 21.68%



2024 - 18%

### Employee Turnover Trend

# Attrition by Age Group



5.6%

### Attrition by Gender



Male - 15.2%