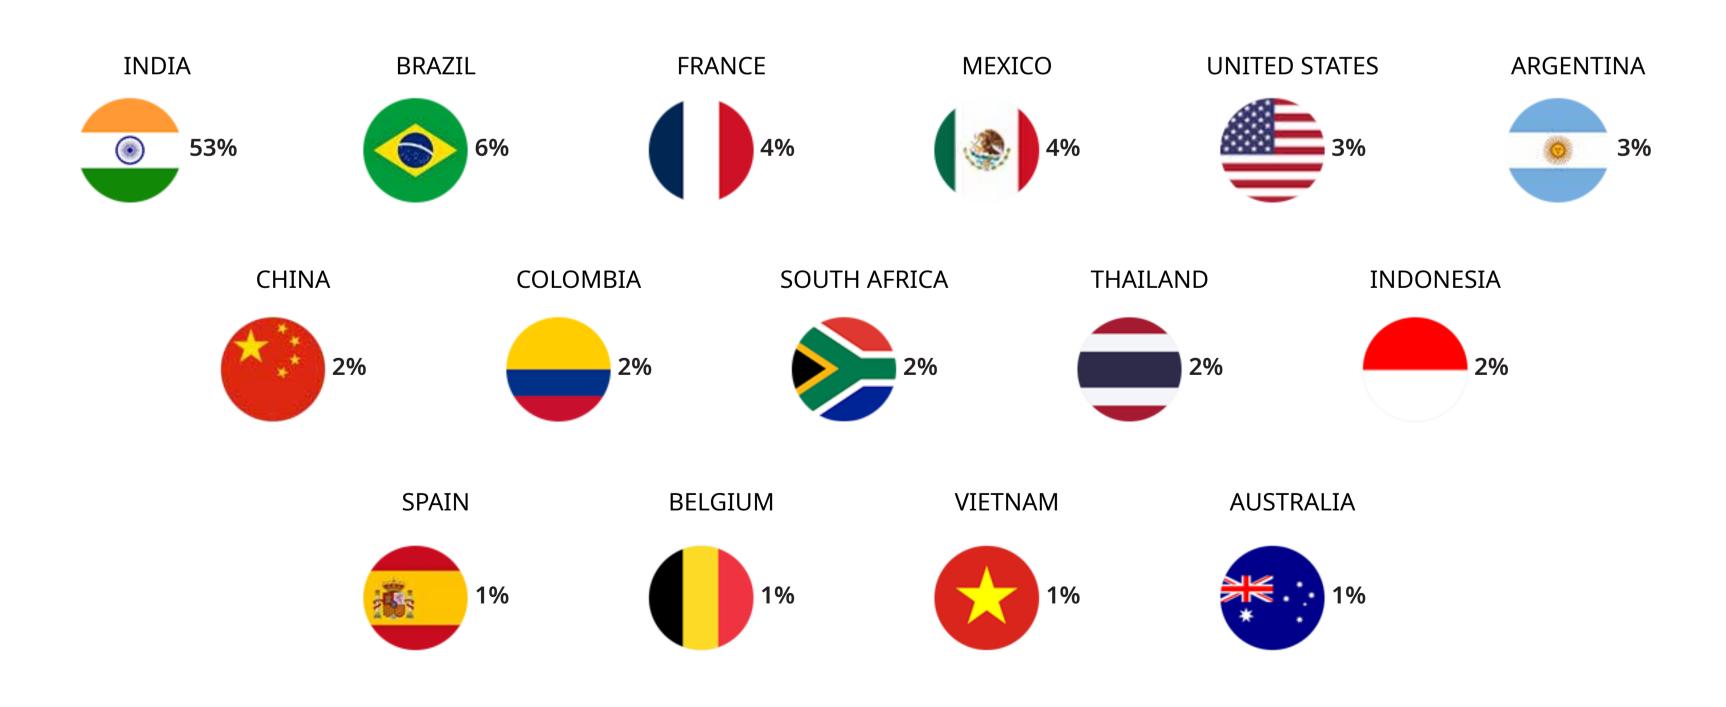

### Percentage of Employee Share in Total Work Force

Total



Total Employee Turnover Rate

Share in total workforce (as % of total workforce) in FY 2024-25

# Hiring Demographics



### Employee Turnover Trend



2022 - 19%



| Employee Turnover Trend                   | FY2021-22 | FY2022-23 | FY2023-24 | FY2024-25 |
|-------------------------------------------|-----------|-----------|-----------|-----------|
| Voluntary Employee Turnover Rate          | 13%       | 15%       | 15%       | 11%       |
| Data Coverage (as % of all FTEs globally) | 100       | 100       | 100       | 100       |

FY 2024-25

AGE GROUP -MANAGEMENT LEVEL -% OF TOTAL HIRE % OF TOTAL HIRE 21-30 Y - **34.2%** Senior Management - 0.8% Middle Management - 11.1% 31-50 Y - **61.2%** Junior Management - 88.2% 51-60 Y - **4.6%** 

Total Employee Turnover Rate



2023 - 21.68