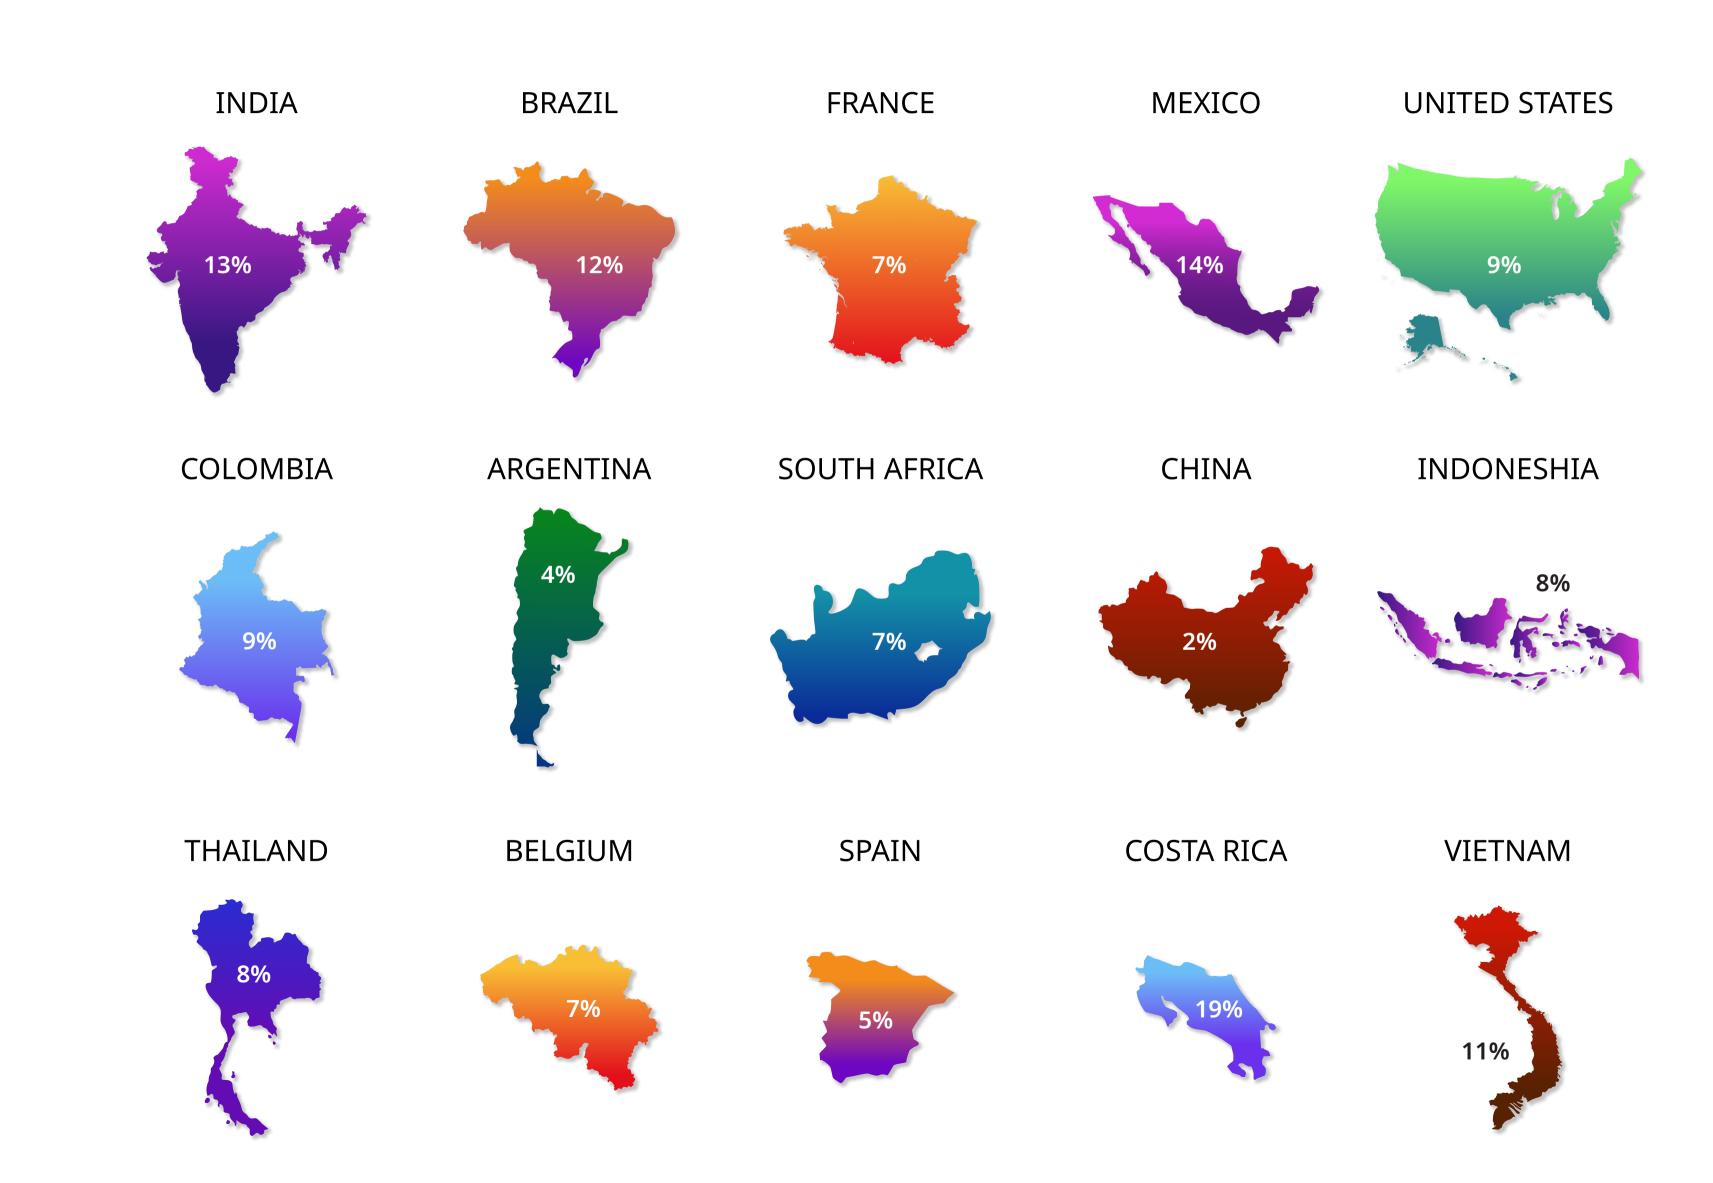

-----|-----------|-----------|-----------|-----------|
| Voluntary Employee Turnover Rate          | 13%       | 15%       | 15%       | 11%       |
| Data Coverage (as % of all FTEs globally) | 100       | 100       | 100       | 100       |

FY 2024-25

AGE GROUP -MANAGEMENT LEVEL -% OF TOTAL HIRE % OF TOTAL HIRE 21-30 Y - **34.2%** Senior Management - 0.8% Middle Management - 11.1% 31-50 Y - **61.2%** Junior Management - 88.2% 51-60 Y - **4.6%** 

Total Employee Turnover Rate



2023 - 21.68%



2024 - 18%

### Employee Turnover Trend

# Attrition by Age Group



5.6%

### Attrition by Gender



Male - 15.2%



# Attrition by Management Level

- Top Management 16.6%
- Senior Management 16.3%
- Middle Management 18.4%
- Junior Management 20.6%
- Workman 14.0%



### Voluntary Attrition



(Top 15 Countries)