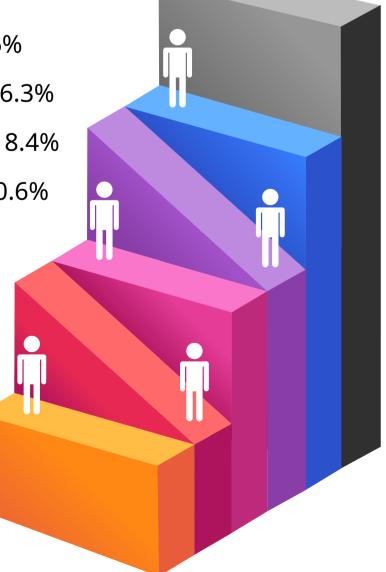

# Attrition by Management Level

- Top Management 16.6%
- Senior Management 16.3%
- Middle Management 18.4%
- Junior Management 20.6%
- Workman 14.0%